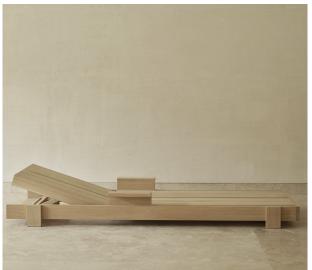

### SUN BED

FÖPPL COLLECTION was created in cooperation with Holzrausch for the Föppl Villa in Münsing. Its simple construction is inspired by Gerrit Rietveld's "Crate Chair". The furniture collection is available in untreated oak wood as well as with a lacquered or oiled surface.

| EDITION 03                                      |  |
|-------------------------------------------------|--|
| FÖPPL COLLECTION                                |  |
| Furniture collection for indoor and outdoor use |  |
| SUN BED                                         |  |
| l. 2005 mm, w. 850 mm, h. 530 mm,               |  |
| w. bed surface 650 mm, h. bed surface 115 mm    |  |
| Oak natural 3.710 €                             |  |
| Oak colored 4.120 €                             |  |