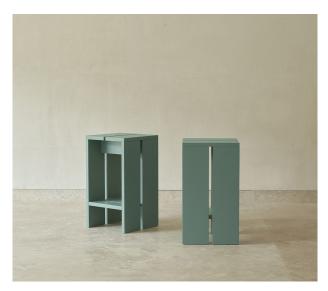

### SIDE TABLE

FÖPPL COLLECTION was created in cooperation with Holzrausch for the Föppl Villa in Münsing. Its simple construction is inspired by Gerrit Rietveld's "Crate Chair". The furniture collection is available in untreated oak wood as well as with a lacquered or oiled surface.

| EDITION 03                                      |  |
|-------------------------------------------------|--|
| FÖPPL COLLECTION                                |  |
| Furniture collection for indoor and outdoor use |  |
| SIDE TABLE                                      |  |
| l. 540 mm, w. 310 mm, h. 245 mm                 |  |
| Oak natural 680 €                               |  |

Oak colored 750 €