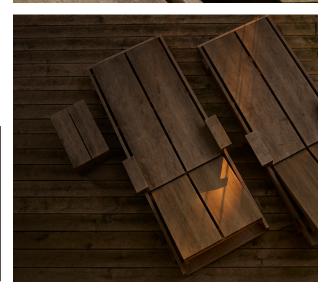

### SUN BED

FÖPPL COLLECTION was created in cooperation with Holzrausch for the Föppl Villa in Münsing. Its simple construction is inspired by Gerrit Rietveld's "Crate Chair". The furniture collection is available in untreated oak wood as well as with a lacquered or oiled surface.

| EDITION 03                                      |  |
|-------------------------------------------------|--|
| FÖPPL COLLECTION                                |  |
| Furniture collection for indoor and outdoor use |  |
| SUN BED                                         |  |
| l. 2005 mm, w. 850 mm, h. 530 mm,               |  |
| w. bed surface 650 mm, h. bed surface 115 mm    |  |
| Oak natural 3.710 €                             |  |
| Oak colored 4.120 €                             |  |