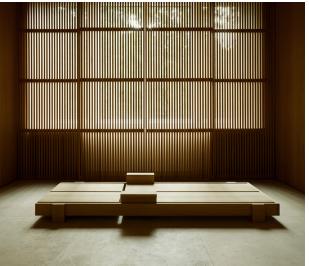

### SUN BED

FÖPPL COLLECTION was created in cooperation with Holzrausch for the Föppl Villa in Münsing. Its simple construction is inspired by Gerrit Rietveld's "Crate Chair". The furniture collection is available in untreated oak wood as well as with a lacquered or oiled surface.

| EDITION 03                                      |  |
|-------------------------------------------------|--|
| FÖPPL COLLECTION                                |  |
| Furniture collection for indoor and outdoor use |  |
| SUN BED                                         |  |
| l. 2005 mm, w. 850 mm, h. 530 mm,               |  |
| w. bed surface 650 mm, h. bed surface 115 mm    |  |
| Oak natural 3.710 €                             |  |
| Oak colored 4.120 €                             |  |