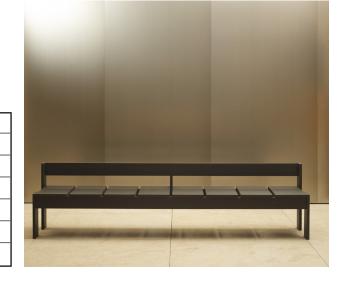

# COMMUNITY TABLE | COMMUNITY BENCH

FÖPPL COLLECTION was created in cooperation with Holzrausch for the Föppl Villa in Münsing. Its simple construction is inspired by Gerrit Rietveld's "Crate Chair". The furniture collection is available in untreated oak wood as well as with a lacquered or oiled surface.

COMMUNITY BENCH

l. 6280 mm, w. 435 mm, h. 360 mm

Oak natural 6.830 €

Oak colored 7.550 €

RelvãoKellermann is a Munich-based industrial design studio. Ana Relvão and Gerhardt Kellermann develop design products and objects for national and international clients. Their design language is strictly minimalistic, they follow an interdisciplinary and collaborative approach. In their work, they deal with innovative materials, contemporary technologies, and areas of application. Together with Holzrausch and Jan Heinzelmann of OHA, RelvãoKellermann developed the J\*GAST brand.