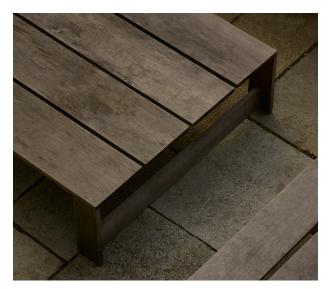

### LOUNGE TABLE

FÖPPL COLLECTION was created in cooperation with Holzrausch for the Föppl Villa in Münsing. Its simple construction is inspired by Gerrit Rietveld's "Crate Chair". The furniture collection is available in untreated oak wood as well as with a lacquered or oiled surface.

| EDITION 03                                      |  |
|-------------------------------------------------|--|
| FÖPPL COLLECTION                                |  |
| Furniture collection for indoor and outdoor use |  |
| LOUNGE TABLE                                    |  |
| l. 1200 mm, w. 1200 mm, h. 400 mm               |  |
| Oak natural 3.710 €                             |  |