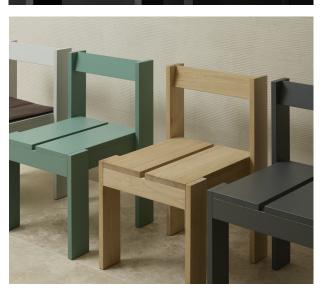

#### DINING CHAIR

FÖPPL COLLECTION was created in cooperation withHolzrausch for the Föppl Villa in Münsing. Its simple construction is inspired by Gerrit Rietveld's "Crate Chair". The furniture collection is available in untreated oak wood as well as with a lacquered or oiled surface.

| EDI | TION | 03 |
|-----|------|----|

FÖPPL COLLECTION

Furniture collection for indoor and outdoor use

DINING CHAIR

Oak natural, untreated / oiled

Oak natural, lacquered green / dark grey / grey / yellow / black

Leather pads and cushions optional

w. 460 mm, h. 795 mm, d. 520 mm, front height 460 mm

Oak natural 1.340 €

Oak natural 1.450 €