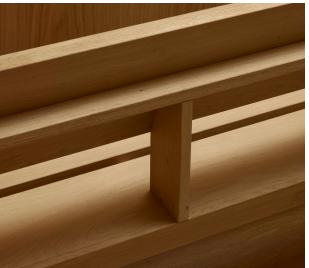

# LOUNGE BENCH

FÖPPL COLLECTION was created in cooperation with Holzrausch for the Föppl Villa in Münsing. Its simple construction is inspired by Gerrit Rietveld's "Crate Chair". The furniture collection is available in untreated oak wood as well as with a lacquered or oiled surface.

EDITION 03
FÖPPL COLLECTION

Furniture collection for indoor and outdoor use

LOUNGE BENCH

l. 1920 mm, w. 655 mm, h. 710 mm, front height 410 mm

Oak natural 3.760 €

Oak natural 4.110 €