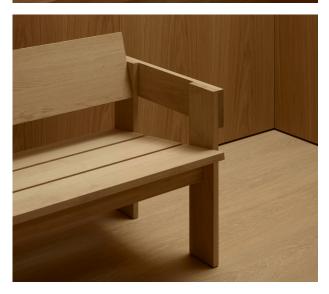

# LOUNGE BENCH

FÖPPL COLLECTION was created in cooperation with Holzrausch for the Föppl Villa in Münsing. Its simple construction is inspired by Gerrit Rietveld's "Crate Chair". The furniture collection is available in untreated oak wood as well as with a lacquered or oiled surface.

EDITION 03
FÖPPL COLLECTION

Furniture collection for indoor and outdoor use

LOUNGE BENCH

l. 1920 mm, w. 655 mm, h. 710 mm, front height 410 mm

Oak natural 3.760 €

Oak natural 4.110 €