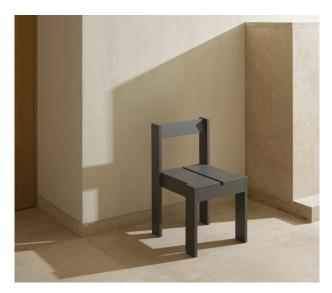

#### DINING CHAIR

FÖPPL COLLECTION was created in cooperation withHolzrausch for the Föppl Villa in Münsing. Its simple construction is inspired by Gerrit Rietveld's "Crate Chair". The furniture collection is available in untreated oak wood as well as with a lacquered or oiled surface.

| EDI | TION | 03 |
|-----|------|----|

FÖPPL COLLECTION

Furniture collection for indoor and outdoor use

DINING CHAIR

Oak natural, untreated / oiled

Oak natural, lacquered green / dark grey / grey / yellow / black

Leather pads and cushions optional

w. 460 mm, h. 795 mm, d. 520 mm, front height 460 mm

Oak natural 1.340 €

Oak natural 1.450 €