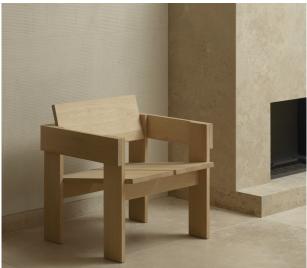

### LOUNGE CHAIR

FÖPPL COLLECTION was created in cooperation with Holzrausch for the Föppl Villa in Münsing. Its simple construction is inspired by Gerrit Rietveld's "Crate Chair". The furniture collection is available in untreated oak wood as well as with a lacquered or oiled surface.

EDITION 03

FÖPPL COLLECTION

Furniture collection for indoor and outdoor use

LOUNGE CHAIR

w. 675 mm, h. 705 mm, d. 595 mm, front height 410 mm

Oak natural 1.620 €

Oak natural 1.770 €