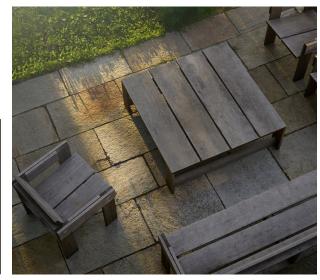

### LOUNGE TABLE

FÖPPL COLLECTION was created in cooperation with Holzrausch for the Föppl Villa in Münsing. Its simple construction is inspired by Gerrit Rietveld's "Crate Chair". The furniture collection is available in untreated oak wood as well as with a lacquered or oiled surface.

| EDITION 03                                      |  |
|-------------------------------------------------|--|
| FÖPPL COLLECTION                                |  |
| Furniture collection for indoor and outdoor use |  |
| LOUNGE TABLE                                    |  |
| l. 1200 mm, w. 1200 mm, h. 400 mm               |  |
| Oak natural 3.710 €                             |  |