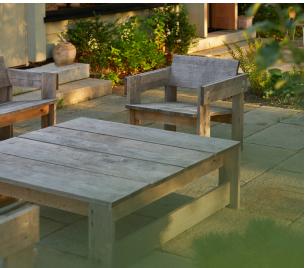

### LOUNGE TABLE

FÖPPL COLLECTION was created in cooperation with Holzrausch for the Föppl Villa in Münsing. Its simple construction is inspired by Gerrit Rietveld's "Crate Chair". The furniture collection is available in untreated oak wood as well as with a lacquered or oiled surface.

| EDITION 03                                      |  |
|-------------------------------------------------|--|
| FÖPPL COLLECTION                                |  |
| Furniture collection for indoor and outdoor use |  |
| LOUNGE TABLE                                    |  |
| l. 1200 mm, w. 1200 mm, h. 400 mm               |  |
| Oak natural 3.710 €                             |  |