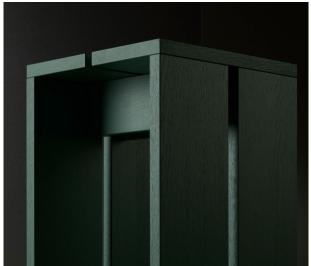

# BAR STOOL

FÖPPL COLLECTION was created in cooperation with Holzrausch for the Föppl Villa in Münsing. Its simple construction is inspired by Gerrit Rietveld's "Crate Chair". The furniture collection is available in untreated oak wood as well as with a lacquered or oiled surface.

| EDITION 03                                      |  |
|-------------------------------------------------|--|
| FÖPPL COLLECTION                                |  |
| Furniture collection for indoor and outdoor use |  |
| BAR STOOL 52                                    |  |
| w. 350 mm, h. 520 mm, d. 350 mm                 |  |
| BAR STOOL 62                                    |  |
| w. 350 mm, h. 620 mm, d. 350 mm                 |  |
| Oak natural, without backrest 1.320 €           |  |
| Oak natural, with backrest 1.360 €              |  |
| Oak natural, without backrest 1.430 €           |  |
| Oak natural, with backrest 1.470 €              |  |
|                                                 |  |