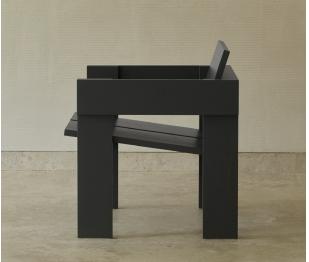

### LOUNGE CHAIR

FÖPPL COLLECTION was created in cooperation with Holzrausch for the Föppl Villa in Münsing. Its simple construction is inspired by Gerrit Rietveld's "Crate Chair". The furniture collection is available in untreated oak wood as well as with a lacquered or oiled surface.

EDITION 03

FÖPPL COLLECTION

Furniture collection for indoor and outdoor use

LOUNGE CHAIR

w. 675 mm, h. 705 mm, d. 595 mm, front height 410 mm

Oak natural 1.620 €

Oak natural 1.770 €