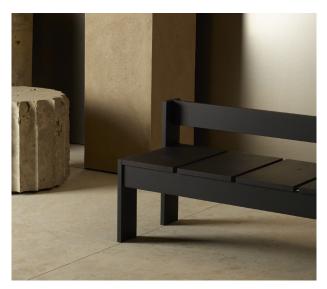

# LOUNGE BENCH

FÖPPL COLLECTION was created in cooperation with Holzrausch for the Föppl Villa in Münsing. Its simple construction is inspired by Gerrit Rietveld's "Crate Chair". The furniture collection is available in untreated oak wood as well as with a lacquered or oiled surface.

EDITION 03
FÖPPL COLLECTION

Furniture collection for indoor and outdoor use

LOUNGE BENCH

l. 1920 mm, w. 655 mm, h. 710 mm, front height 410 mm

Oak natural 3.760 €

Oak natural 4.110 €