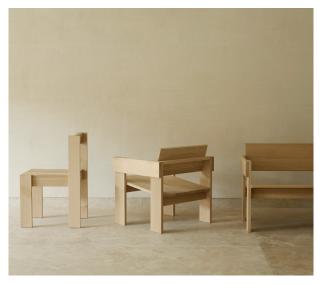

# FÖPPL COLLECTION

FÖPPL COLLECTION was created in cooperation withHolzrausch for the Föppl Villa in Münsing. Its simple construction is inspired by Gerrit Rietveld's "Crate Chair". The furniture collection is available in untreated oak wood as well as with a lacquered or oiled surface.

#### DINING CHAIR

FÖPPL COLLECTION was created in cooperation withHolzrausch for the Föppl Villa in Münsing. Its simple construction is inspired by Gerrit Rietveld's "Crate Chair". The furniture collection is available in untreated oak wood as well as with a lacquered or oiled surface.

### LOUNGE CHAIR

FÖPPL COLLECTION was created in cooperation with Holzrausch for the Föppl Villa in Münsing. Its simple construction is inspired by Gerrit Rietveld's "Crate Chair". The furniture collection is available in untreated oak wood as well as with a lacquered or oiled surface.

# BAR STOOL

FÖPPL COLLECTION was created in cooperation with Holzrausch for the Föppl Villa in Münsing. Its simple construction is inspired by Gerrit Rietveld's "Crate Chair". The furniture collection is available in untreated oak wood as well as with a lacquered or oiled surface.