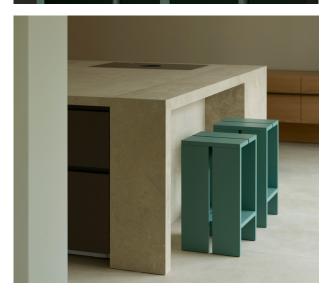

# BAR STOOL

FÖPPL COLLECTION was created in cooperation with Holzrausch for the Föppl Villa in Münsing. Its simple construction is inspired by Gerrit Rietveld's "Crate Chair". The furniture collection is available in untreated oak wood as well as with a lacquered or oiled surface.

| EDITION 03                                      |  |
|-------------------------------------------------|--|
| FÖPPL COLLECTION                                |  |
| Furniture collection for indoor and outdoor use |  |
| BAR STOOL 52                                    |  |
| w. 350 mm, h. 520 mm, d. 350 mm                 |  |
| BAR STOOL 62                                    |  |
| w. 350 mm, h. 620 mm, d. 350 mm                 |  |
| Oak natural, without backrest 1.320 €           |  |
| Oak natural, with backrest 1.360 €              |  |
| Oak natural, without backrest 1.430 €           |  |
| Oak natural, with backrest 1.470 €              |  |
|                                                 |  |