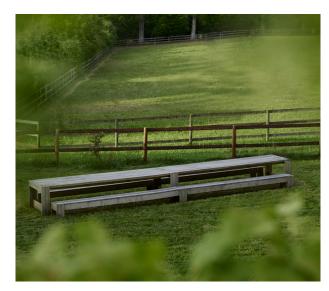

# COMMUNITY TABLE | COMMUNITY BENCH

FÖPPL COLLECTION was created in cooperation with Holzrausch for the Föppl Villa in Münsing. Its simple construction is inspired by Gerrit Rietveld's "Crate Chair". The furniture collection is available in untreated oak wood as well as with a lacquered or oiled surface.

| EDITION | 103 |
|---------|-----|
|---------|-----|

FÖPPL COLLECTION

furniture collection for indoor and outdoor use

COMMUNITY TABLE

l. 6720 mm, w. 1051 mm, h. 720 mm

Oak natural 14.360 €

Oak colored 15.990 €

COMMUNITY BENCH

l. 6280 mm, w. 435 mm, h. 360 mm

Oak natural 6.830 €

Oak colored 7.550 €

RelvãoKellermann is a Munich-based industrial design studio. Ana Relvão and Gerhardt Kellermann develop design products and objects for national and international clients. Their design language is strictly minimalistic, they follow an interdisciplinary and collaborative approach. In their work, they deal with innovative materials, contemporary technologies, and areas of application. Together with Holzrausch and Jan Heinzelmann of OHA, RelvãoKellermann developed the J\*GAST brand.