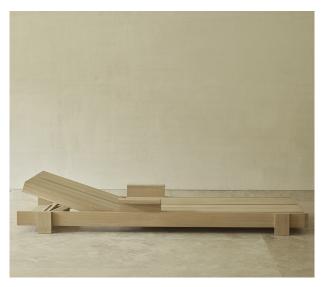

### SUN BED

FÖPPL COLLECTION was created in cooperation with Holzrausch for the Föppl Villa in Münsing. Its simple construction is inspired by Gerrit Rietveld's "Crate Chair". The furniture collection is available in untreated oak wood as well as with a lacquered or oiled surface.

| EDITION 03                                      |  |
|-------------------------------------------------|--|
| FÖPPL COLLECTION                                |  |
| Furniture collection for indoor and outdoor use |  |
| SUN BED                                         |  |
| l. 2005 mm, w. 850 mm, h. 530 mm,               |  |
| w. bed surface 650 mm, h. bed surface 115 mm    |  |
| Oak natural 3.710 €                             |  |
| Oak colored 4.120 €                             |  |