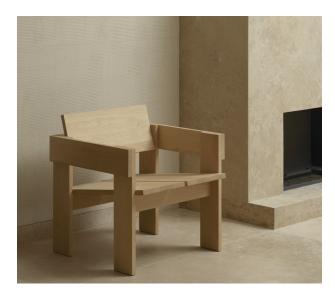

#### DINING CHAIR

FÖPPL COLLECTION was created in cooperation withHolzrausch for the Föppl Villa in Münsing. Its simple construction is inspired by Gerrit Rietveld's "Crate Chair". The furniture collection is available in untreated oak wood as well as with a lacquered or oiled surface.

| EDI | TION | 03 |
|-----|------|----|

FÖPPL COLLECTION

Furniture collection for indoor and outdoor use

DINING CHAIR

Oak natural, untreated / oiled

Oak natural, lacquered green / dark grey / grey / yellow / black

Leather pads and cushions optional

w. 460 mm, h. 795 mm, d. 520 mm, front height 460 mm

Oak natural 1.340 €

Oak natural 1.450 €