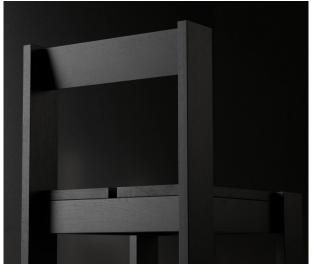

#### DINING CHAIR

FÖPPL COLLECTION was created in cooperation withHolzrausch for the Föppl Villa in Münsing. Its simple construction is inspired by Gerrit Rietveld's "Crate Chair". The furniture collection is available in untreated oak wood as well as with a lacquered or oiled surface.

| EDI | TION | 03 |
|-----|------|----|

FÖPPL COLLECTION

Furniture collection for indoor and outdoor use

DINING CHAIR

Oak natural, untreated / oiled

Oak natural, lacquered green / dark grey / grey / yellow / black

Leather pads and cushions optional

w. 460 mm, h. 795 mm, d. 520 mm, front height 460 mm

Oak natural 1.340 €

Oak natural 1.450 €