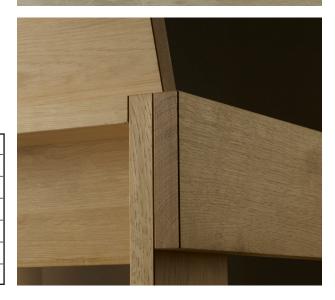

# FÖPPL COLLECTION

FÖPPL COLLECTION was created in cooperation withHolzrausch for the Föppl Villa in Münsing. Its simple construction is inspired by Gerrit Rietveld's "Crate Chair". The furniture collection is available in untreated oak wood as well as with a lacquered or oiled surface.