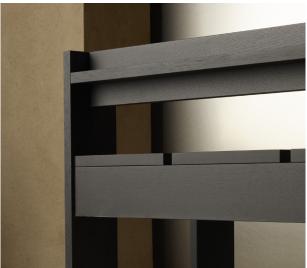

# LOUNGE BENCH

FÖPPL COLLECTION was created in cooperation with Holzrausch for the Föppl Villa in Münsing. Its simple construction is inspired by Gerrit Rietveld's "Crate Chair". The furniture collection is available in untreated oak wood as well as with a lacquered or oiled surface.

EDITION 03
FÖPPL COLLECTION

Furniture collection for indoor and outdoor use

LOUNGE BENCH

l. 1920 mm, w. 655 mm, h. 710 mm, front height 410 mm

Oak natural 3.760 €

Oak natural 4.110 €