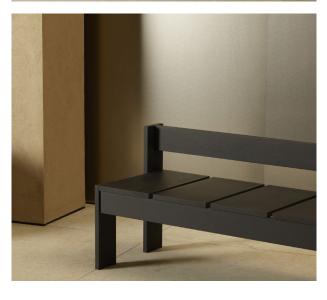

# LOUNGE BENCH

FÖPPL COLLECTION was created in cooperation with Holzrausch for the Föppl Villa in Münsing. Its simple construction is inspired by Gerrit Rietveld's "Crate Chair". The furniture collection is available in untreated oak wood as well as with a lacquered or oiled surface.

EDITION 03
FÖPPL COLLECTION

Furniture collection for indoor and outdoor use

LOUNGE BENCH

l. 1920 mm, w. 655 mm, h. 710 mm, front height 410 mm

Oak natural 3.760 €

Oak natural 4.110 €