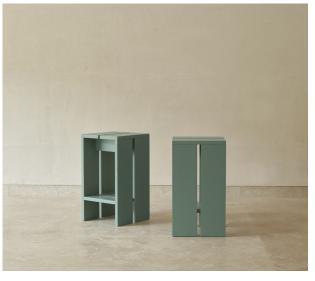

# BAR STOOL

FÖPPL COLLECTION was created in cooperation with Holzrausch for the Föppl Villa in Münsing. Its simple construction is inspired by Gerrit Rietveld's "Crate Chair". The furniture collection is available in untreated oak wood as well as with a lacquered or oiled surface.

| EDITION 03                                      |  |
|-------------------------------------------------|--|
| FÖPPL COLLECTION                                |  |
| Furniture collection for indoor and outdoor use |  |
| BAR STOOL 52                                    |  |
| w. 350 mm, h. 520 mm, d. 350 mm                 |  |
| BAR STOOL 62                                    |  |
| w. 350 mm, h. 620 mm, d. 350 mm                 |  |
| Oak natural, without backrest 1.320 €           |  |
| Oak natural, with backrest 1.360 €              |  |
| Oak natural, without backrest 1.430 €           |  |
| Oak natural, with backrest 1.470 €              |  |
|                                                 |  |