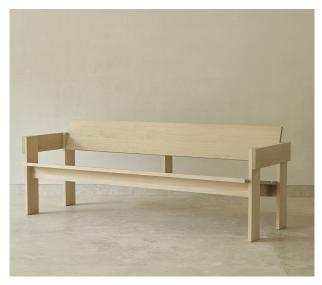

# LOUNGE BENCH

FÖPPL COLLECTION was created in cooperation with Holzrausch for the Föppl Villa in Münsing. Its simple construction is inspired by Gerrit Rietveld's "Crate Chair". The furniture collection is available in untreated oak wood as well as with a lacquered or oiled surface.

EDITION 03
FÖPPL COLLECTION

Furniture collection for indoor and outdoor use

LOUNGE BENCH

l. 1920 mm, w. 655 mm, h. 710 mm, front height 410 mm

Oak natural 3.760 €

Oak natural 4.110 €