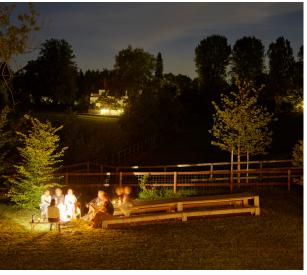

# LOUNGE BENCH

FÖPPL COLLECTION was created in cooperation with Holzrausch for the Föppl Villa in Münsing. Its simple construction is inspired by Gerrit Rietveld's "Crate Chair". The furniture collection is available in untreated oak wood as well as with a lacquered or oiled surface.

EDITION 03
FÖPPL COLLECTION

Furniture collection for indoor and outdoor use

LOUNGE BENCH

l. 1920 mm, w. 655 mm, h. 710 mm, front height 410 mm

Oak natural 3.760 €

Oak natural 4.110 €