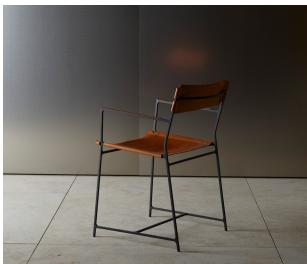

#### DINING CHAIR

DINING CHAIR is part of the series of handmade dining chairs made of fine square black steel in combination with naturally tanned cowhide. The minimalist seatings were created on the verge of design and craftsmanship. The personality of the chairs is characterized by the acceptance of the aging and untreated material.

EDITION 04

DINING CHAIR

Handmade seating

Steel frame, black powder coated, black leather

W. 425 mm, H. 795 mm, D. 470 mm

Seat depth 370 mm, front height 465 mm

1.540 €

**DINING CHAIR MIT ARMLEHNE** 

Handmade seating

Steel frame, black powder coated

Natural leather

W. 540 mm, H. 830 mm, D. 540 mm

Seat depth 410 mm, front height 480 mm

1.690 €