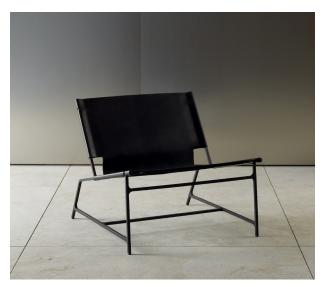

## LOUNGE CHAIR 303

LOUNGE CHAIR 303 is part of the series of handmade chairs made of fine square black steel in combination with naturally tanned cowhide. The minimalistic seatings were created on the verge of design and craftsmanship. The personality of the chairs is characterized by the acceptance of the aging and untreated material.

EDITION 04

LOUNGE CHAIR 303

Handmade seating

Steel frame, black powder coated, black leather

w. 650 mm, h. 590 mm, d. 72 mm

Seat depth 480 mm, front height 350 mm

1.660 €