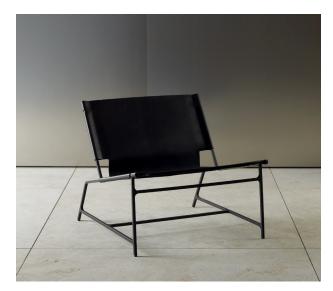

## LOUNGE CHAIR 303

LOUNGE CHAIR 303 is part of the series of handmade chairs made of fine square black steel in combination with naturally tanned cowhide. The minimalistic seatings were created on the verge of design and craftsmanship. The personality of the chairs is characterized by the acceptance of the aging and untreated material.

EDITION 04

LOUNGE CHAIR 303

Handmade seating

Steel frame, black powder coated, black leather

w. 650 mm, h. 590 mm, d. 72 mm

Seat depth 480 mm, front height 350 mm

1.660 €