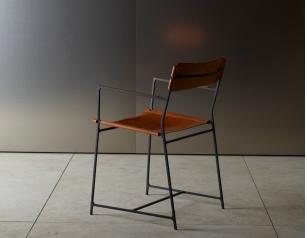

## LOUNGE CHAIR 303&

LOUNGE CHAIR 303& with armrests is part of the series of handcrafted chairs made of fine square black steel in combination with naturally tanned cowhide leather. The minimalist seatings were created on the verge of design and craftsmanship. The personality of the chairs is characterized by the acceptance of the aging and untreated material.

**EDITION 04** 

LOUNGE CHAIR 303& MIT ARMLEHNE

Handmade seating

Steel frame, raw burnished and waxed, natural colored leather

w. 710 mm, h. 650 mm, d. 800 mm

Seat depth 590 mm, front height 420 mm

1.850 €