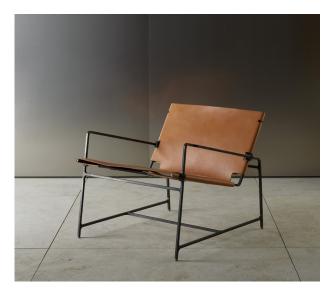

## LOUNGE CHAIR 303&

LOUNGE CHAIR 303& with armrests is part of the series of handcrafted chairs made of fine square black steel in combination with naturally tanned cowhide leather. The minimalist seatings were created on the verge of design and craftsmanship. The personality of the chairs is characterized by the acceptance of the aging and untreated material.

**EDITION 04** 

LOUNGE CHAIR 303& MIT ARMLEHNE

Handmade seating

Steel frame, raw burnished and waxed, natural colored leather

w. 710 mm, h. 650 mm, d. 800 mm

Seat depth 590 mm, front height 420 mm

1.850 €