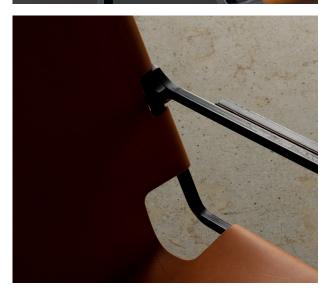

## LOUNGE CHAIR 303&

LOUNGE CHAIR 303& with armrests is part of the series of handcrafted chairs made of fine square black steel in combination with naturally tanned cowhide leather. The minimalist seatings were created on the verge of design and craftsmanship. The personality of the chairs is characterized by the acceptance of the aging and untreated material.

**EDITION 04** 

LOUNGE CHAIR 303& MIT ARMLEHNE

Handmade seating

Steel frame, raw burnished and waxed, natural colored leather

w. 710 mm, h. 650 mm, d. 800 mm

Seat depth 590 mm, front height 420 mm

1.850 €