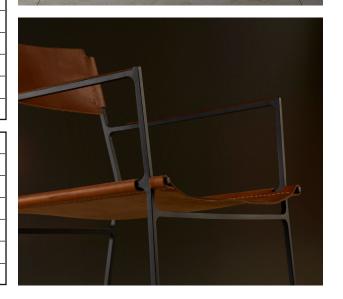

## LOUNGE CHAIR 303&

LOUNGE CHAIR 303& with armrests is part of the series of handcrafted chairs made of fine square black steel in combination with naturally tanned cowhide leather. The minimalist seatings were created on the verge of design and craftsmanship. The personality of the chairs is characterized by the acceptance of the aging and untreated material.

**EDITION 04** 

LOUNGE CHAIR 303& MIT ARMLEHNE

Handmade seating

Steel frame, raw burnished and waxed, natural colored leather

w. 710 mm, h. 650 mm, d. 800 mm

Seat depth 590 mm, front height 420 mm

1.850 €