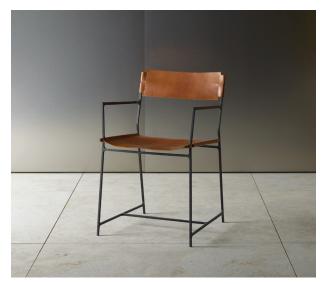

#### DINING CHAIR

DINING CHAIR is part of the series of handmade dining chairs made of fine square black steel in combination with naturally tanned cowhide. The minimalist seatings were created on the verge of design and craftsmanship. The personality of the chairs is characterized by the acceptance of the aging and untreated material.

EDITION 04

DINING CHAIR

Handmade seating

Steel frame, black powder coated, black leather

W. 425 mm, H. 795 mm, D. 470 mm

Seat depth 370 mm, front height 465 mm

1.540 €

**DINING CHAIR MIT ARMLEHNE** 