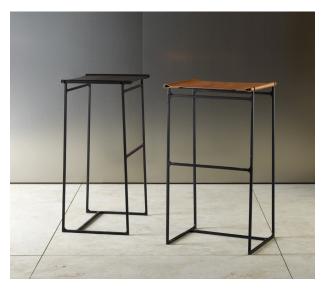

#### BAR STOOL

BAR STOOL forms part of the series of handmade bar chairs made of fine square black steel in combination with naturally tanned cowhide. The minimalist seatings were created on the verge of design and craftsmanship. The personality of the chairs is characterized by the acceptance of the aging and untreated material.

EDITION 04

BAR STOOL

Handmade seating

Steel frame, black powder coated, black leather

or natural leather

W. 480, H. 830 mm, D. 390 mm

1.250 €

Klaus Lichtenegger is an Austrian designer, sculptor, and artist. He lives and works in Friuli, Italy, where he produces his work by himself with natural raw materials. The imperfections and the natural aging process of the materials are conscious characteristics of his furniture and objects, which thereby gain their own personality.