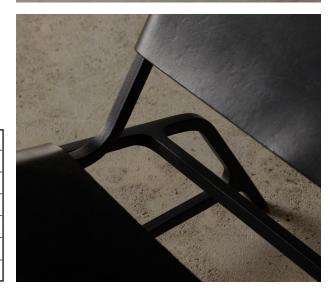

## LOUNGE CHAIR 303

LOUNGE CHAIR 303 is part of the series of handmade chairs made of fine square black steel in combination with naturally tanned cowhide. The minimalistic seatings were created on the verge of design and craftsmanship. The personality of the chairs is characterized by the acceptance of the aging and untreated material.

EDITION 04

LOUNGE CHAIR 303

Handmade seating

Steel frame, black powder coated, black leather

w. 650 mm, h. 590 mm, d. 72 mm

Seat depth 480 mm, front height 350 mm

1.660 €