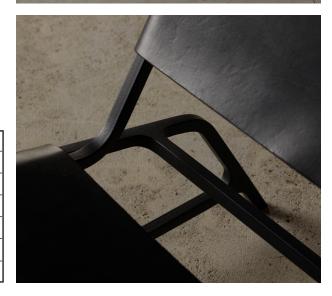

## LOUNGE CHAIR 303

LOUNGE CHAIR 303 is part of the series of handmade chairs made of fine square black steel in combination with naturally tanned cowhide. The minimalistic seatings were created on the verge of design and craftsmanship. The personality of the chairs is characterized by the acceptance of the aging and untreated material.

EDITION 04

LOUNGE CHAIR 303

Handmade seating

Steel frame, black powder coated, black leather

w. 650 mm, h. 590 mm, d. 72 mm

Seat depth 480 mm, front height 350 mm

1.660 €