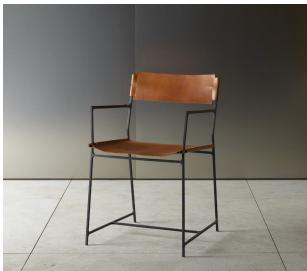

#### DINING CHAIR

DINING CHAIR is part of the series of handmade dining chairs made of fine square black steel in combination with naturally tanned cowhide. The minimalist seatings were created on the verge of design and craftsmanship. The personality of the chairs is characterized by the acceptance of the aging and untreated material.

EDITION 04

DINING CHAIR

Handmade seating

Steel frame, black powder coated, black leather

W. 425 mm, H. 795 mm, D. 470 mm

Seat depth 370 mm, front height 465 mm

1.540 €

**DINING CHAIR MIT ARMLEHNE** 

Handmade seating

Steel frame, black powder coated

Natural leather

W. 540 mm, H. 830 mm, D. 540 mm

Seat depth 410 mm, front height 480 mm

1.690 €