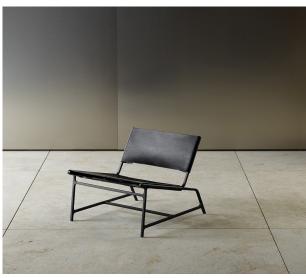

## LOUNGE CHAIR 303K

LOUNGE CHAIR 303K is the model for children from the series of handmade chairs made of fine black steel in combination with natural tanned cowhide leather. The minimalist seatings were created on the verge of design and craftsmanship. The personality of the chairs is characterized by the acceptance of the aging and untreated material.

| EDITION 04                                      |
|-------------------------------------------------|
| LOUNGE CHAIR 303K CHILDREN                      |
| Handmade seating                                |
| Steel frame, black powder coated, black leather |
| w.450 mm, h. 380 mm, d. 510 mm                  |
| Seat depth 300, front height 240 mm             |
| 1.390 €                                         |