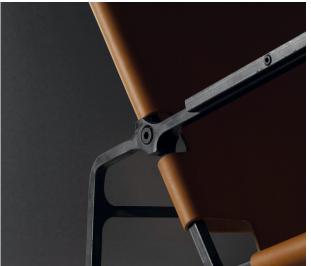

## LOUNGE CHAIR 303&

LOUNGE CHAIR 303& with armrests is part of the series of handcrafted chairs made of fine square black steel in combination with naturally tanned cowhide leather. The minimalist seatings were created on the verge of design and craftsmanship. The personality of the chairs is characterized by the acceptance of the aging and untreated material.

**EDITION 04** 

LOUNGE CHAIR 303& MIT ARMLEHNE

Handmade seating

Steel frame, raw burnished and waxed, natural colored leather

w. 710 mm, h. 650 mm, d. 800 mm

Seat depth 590 mm, front height 420 mm

1.850 €