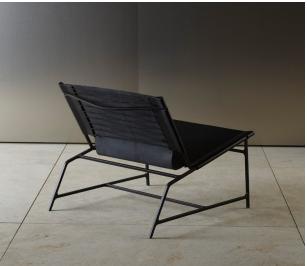

## LOUNGE CHAIR 303

LOUNGE CHAIR 303 is part of the series of handmade chairs made of fine square black steel in combination with naturally tanned cowhide. The minimalistic seatings were created on the verge of design and craftsmanship. The personality of the chairs is characterized by the acceptance of the aging and untreated material.

EDITION 04

LOUNGE CHAIR 303

Handmade seating

Steel frame, black powder coated, black leather

w. 650 mm, h. 590 mm, d. 72 mm

Seat depth 480 mm, front height 350 mm

1.660 €