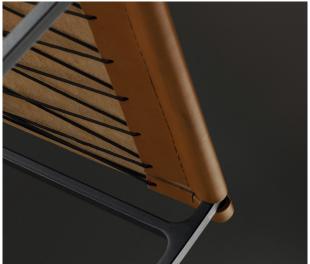

# LOUNGE CHAIR / DINING CHAIR / BAR STOOL

Series of handmade chairs made of fine square black steel in combination with naturally tanned cowhide leather. The minimalistic seatings were created on the verge of design and craftsmanship.

## LOUNGE CHAIR 303

LOUNGE CHAIR 303 is part of the series of handmade chairs made of fine square black steel in combination with naturally tanned cowhide. The minimalistic seatings were created on the verge of design and craftsmanship. The personality of the chairs is characterized by the acceptance of the aging and untreated material.