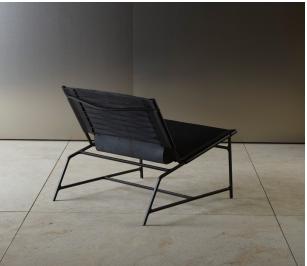

## LOUNGE CHAIR 303

LOUNGE CHAIR 303 is part of the series of handmade chairs made of fine square black steel in combination with naturally tanned cowhide. The minimalistic seatings were created on the verge of design and craftsmanship. The personality of the chairs is characterized by the acceptance of the aging and untreated material.

EDITION 04

LOUNGE CHAIR 303

Handmade seating

Steel frame, black powder coated, black leather

w. 650 mm, h. 590 mm, d. 72 mm

Seat depth 480 mm, front height 350 mm

1.660 €