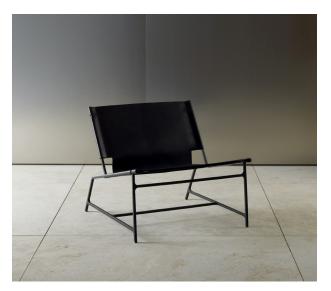

## LOUNGE CHAIR 303

LOUNGE CHAIR 303 is part of the series of handmade chairs made of fine square black steel in combination with naturally tanned cowhide. The minimalistic seatings were created on the verge of design and craftsmanship. The personality of the chairs is characterized by the acceptance of the aging and untreated material.

EDITION 04

LOUNGE CHAIR 303

Handmade seating

Steel frame, black powder coated, black leather

w. 650 mm, h. 590 mm, d. 72 mm

Seat depth 480 mm, front height 350 mm

1.660 €