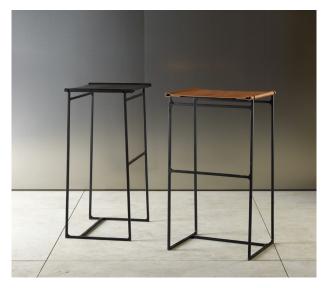

#### BAR STOOL

BAR STOOL forms part of the series of handmade bar chairs made of fine square black steel in combination with naturally tanned cowhide. The minimalist seatings were created on the verge of design and craftsmanship. The personality of the chairs is characterized by the acceptance of the aging and untreated material.

EDITION 04

BAR STOOL

Handmade seating

Steel frame, black powder coated, black leather

or natural leather

W. 480, H. 830 mm, D. 390 mm

1.250 €

Klaus Lichtenegger is an Austrian designer, sculptor, and artist. He lives and works in Friuli, Italy, where he produces his work by himself with natural raw materials. The imperfections and the natural aging process of the materials are conscious characteristics of his furniture and objects, which thereby gain their own personality.