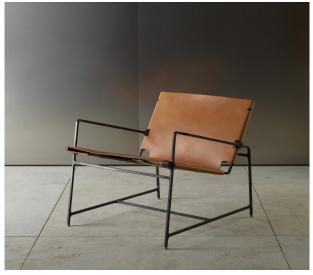

## LOUNGE CHAIR 303&

LOUNGE CHAIR 303& with armrests is part of the series of handcrafted chairs made of fine square black steel in combination with naturally tanned cowhide leather. The minimalist seatings were created on the verge of design and craftsmanship. The personality of the chairs is characterized by the acceptance of the aging and untreated material.

**EDITION 04** 

LOUNGE CHAIR 303& MIT ARMLEHNE

Handmade seating

Steel frame, raw burnished and waxed, natural colored leather

w. 710 mm, h. 650 mm, d. 800 mm

Seat depth 590 mm, front height 420 mm

1.850 €