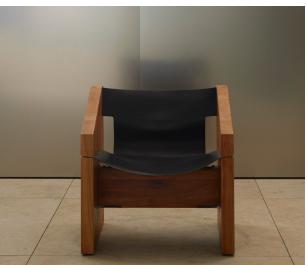

## **ARMCHAIR**

ARMCHAIR forms with ROUND TABLE a monolithic furniture group, which was designed especially for Casa Morelli in Tuscany. The furniture is characterized by its materiality in connection with its simple design: The seating surface is made of one piece of vegetable-tanned cowhide. These are integrated into the solid armrests, which are hand-carved.

EDITION 12

ARMCHAIR OAK

Armchair

Solid oak, armrest hand carved

Vegetable tanned cowhide leather

w. 715 mm, h. 730 mm, d. 605 mm

Seat depth 440 mm, front height 450 mm