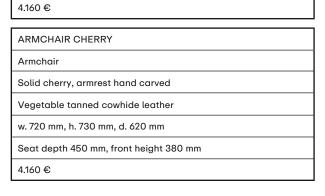

EDITION 12

ARMCHAIR OAK

Armchair

Solid oak, armrest hand carved

Vegetable tanned cowhide leather

w. 715 mm, h. 730 mm, d. 605 mm

Seat depth 440 mm, front height 450 mm