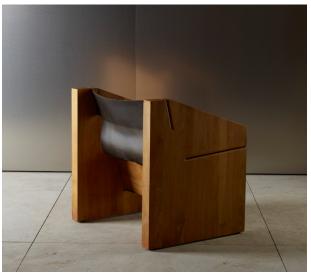

## **ARMCHAIR**

ARMCHAIR forms with ROUND TABLE a monolithic furniture group, which was designed especially for Casa Morelli in Tuscany. The furniture is characterized by its materiality in connection with its simple design: The seating surface is made of one piece of vegetable-tanned cowhide. These are integrated into the solid armrests, which are hand-carved.

EDITION 12

ARMCHAIR OAK

Armchair

Solid oak, armrest hand carved

Vegetable tanned cowhide leather

w. 715 mm, h. 730 mm, d. 605 mm

Seat depth 440 mm, front height 450 mm