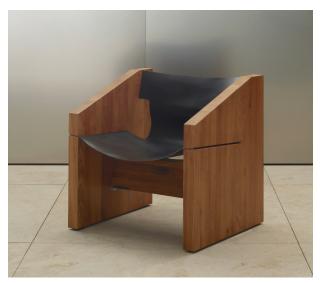

## **ARMCHAIR**

ARMCHAIR forms with ROUND TABLE a monolithic furniture group, which was designed especially for Casa Morelli in Tuscany. The furniture is characterized by its materiality in connection with its simple design: The seating surface is made of one piece of vegetable-tanned cowhide. These are integrated into the solid armrests, which are hand-carved.

EDITION 12

ARMCHAIR OAK

Armchair

Solid oak, armrest hand carved

Vegetable tanned cowhide leather

w. 715 mm, h. 730 mm, d. 605 mm

Seat depth 440 mm, front height 450 mm